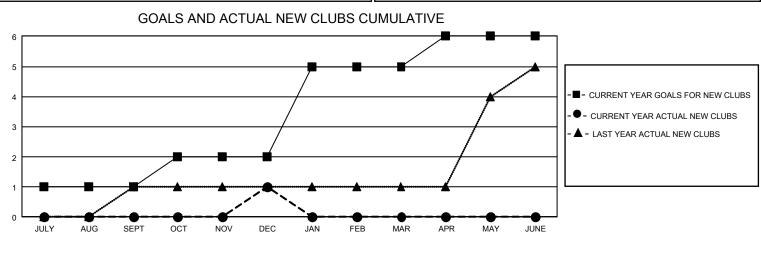

## GAT MONTHLY MEMBERSHIP PROGRESS REPORT Results

GMT Constitutional Area 8, Group F

REPORT DOES NOT INCLUDE CLUBS IN UNDISTRICTED AREAS.

| Clubs                 |               |           |               | Members               |                          |                         |                                                    |
|-----------------------|---------------|-----------|---------------|-----------------------|--------------------------|-------------------------|----------------------------------------------------|
| RESULTS FOR 2023-2024 |               |           |               | RESULTS FOR 2023-2024 |                          |                         |                                                    |
| QUARTER               | NEW CLUB GOAL | NEW CLUBS | DROPPED CLUBS | QUARTER               | EMBER GROWTH NET<br>GOAL | MEMBER GROWTH<br>ACTUAL | DROPPED MEMBERS<br>ACTUAL (including<br>transfers) |
| JULY/AUG/SEPT         | 3             | 0         | 1             | JULY/AUG/SEP1         | T 55                     | 94                      | 91                                                 |
| OCT/NOV/DEC           | 3             | 1         | 1             | OCT/NOV/DEC           | 60                       | 108                     | 148                                                |
| JAN/FEB/MAR           | 9             | 0         | 0             | JAN/FEB/MAR           | 50                       | 0                       | 0                                                  |
| APR/MAY/JUNE          | 3             | 0         | 0             | APR/MAY/JUNE          | 45                       | 0                       | 0                                                  |