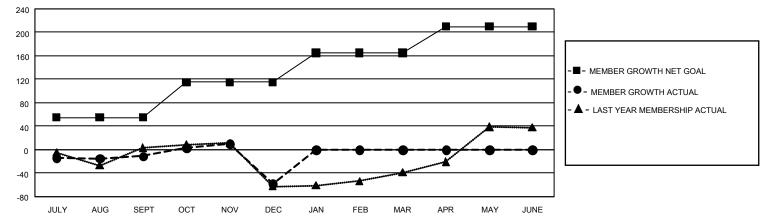

## GAT MONTHLY MEMBERSHIP PROGRESS REPORT Results

GMT Constitutional Area 8, Group F

REPORT DOES NOT INCLUDE CLUBS IN UNDISTRICTED AREAS.

| Clubs                 |               |           |               | Members               |                          |                         |                                                    |
|-----------------------|---------------|-----------|---------------|-----------------------|--------------------------|-------------------------|----------------------------------------------------|
| RESULTS FOR 2023-2024 |               |           |               | RESULTS FOR 2023-2024 |                          |                         |                                                    |
| QUARTER               | NEW CLUB GOAL | NEW CLUBS | DROPPED CLUBS | QUARTER               | EMBER GROWTH NET<br>GOAL | MEMBER GROWTH<br>ACTUAL | DROPPED MEMBERS<br>ACTUAL (including<br>transfers) |
| JULY/AUG/SEPT         | 3             | 0         | 1             | JULY/AUG/SEP1         | T 55                     | 94                      | 91                                                 |
| OCT/NOV/DEC           | 3             | 1         | 1             | OCT/NOV/DEC           | 60                       | 108                     | 148                                                |
| JAN/FEB/MAR           | 9             | 0         | 0             | JAN/FEB/MAR           | 50                       | 0                       | 0                                                  |
| APR/MAY/JUNE          | 3             | 0         | 0             | APR/MAY/JUNE          | 45                       | 0                       | 0                                                  |